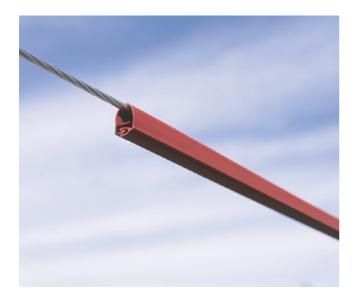

## **Article Description**

The MVLC (Medium Voltage Line Cover) protective profile is an insulation cover that fits on carrier cables and offers protection against power failures. Through the installation of the MVLC, it is possible to avoid power failures due to short-term flashovers caused by birds, animals and trees. It enables the retrospective insulation of the conductor to ground, or it can be used as a protective profile during construction work and renovations. By additionally using the OLIC protective profile, the MVLC can also be used for the simple insulation of cable hangers. The MVLC is manufactured from creepage-resistant cross-linked polymer with high dielectric strength. Fitting is simple and does not require a shrink burner or any other tools. The MVLC is therefore perfectly suited for retrofit applications.