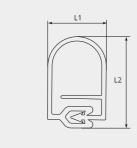

tionally using the OLIC protective profile, the MVLC can also be used for the simple insulation of cable hangers. The MVLC is manufactured from creepage-resistant cross-linked polymer with high dielectric strength. Fitting is simple and does not require a shrink burner or any other tools. The MVLC is therefore perfectly suited for retrofit applications.

## The advantages of the MVLC protective profile are:

Quick and easy installation, suitable for retrofit applications

The high dielectric strength offers good protection against accidental line flashovers

The material is UV-resistant and weatherproof, and is therefore maintenance-free throughout the entire service life

The mechanically stable polymer design stands out due to its low weight

Isolationswiderstand ( $\Omega$  m):

25 kV



## **Dimensional drawing**

L1 (mm): 25 L2 (mm): 39