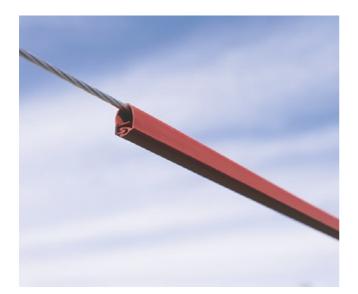

## **Protective profile MVLC-38-A-241**

for conductor lines up to max. 38 mm Ø

Item number: MVLC-38-A-241

Packing unit: 50

## **Article Description**

The MVLC (Medium Voltage Line Cover) protective profile is an insulation cover that fits on carrier cables and offers protection against power failures. Through the installation of the MVLC, it is possible to avoid power failures due to short-term flashovers caused by birds, animals and trees. It enables the retrospective insulation of the conductor to ground, or it can be used as a protective profile during construction work and renovations. By additionally using the OLIC protective profile, the MVLC can also be used for the simple insulation of cable hangers. The MVLC is manufactured from creepage-resistant cross-linked polymer with high dielectric strength. Fitting is simple and does not require a shrink burner or any other tools. The MVLC is therefore perfectly suited for retrofit applications.

## **Dimensional drawing**

L1 (mm): 46 L2 (mm): 62

info@schochag.ch