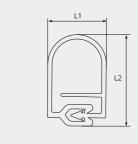

tionally using the OLIC protective profile, the MVLC can also be used for the simple insulation of cable hangers. The MVLC is manufactured from creepage-resistant cross-linked polymer with high dielectric strength. Fitting is simple and does not require a shrink burner or any other tools. The MVLC is therefore perfectly suited for retrofit applications.

## The advantages of the MVLC protective profile are:

Quick and easy installation, suitable for retrofit applications

The high dielectric strength offers good protection against accidental line flashovers

The material is UV-resistant and weatherproof, and is therefore maintenance-free throughout the entire service life

The mechanically stable polymer design stands out due to its low weight

Isolationswiderstand ( $\Omega$  m):

25 kV



## **Dimensional drawing**

L1 (mm): 46 L2 (mm): 62



info@schochag.ch